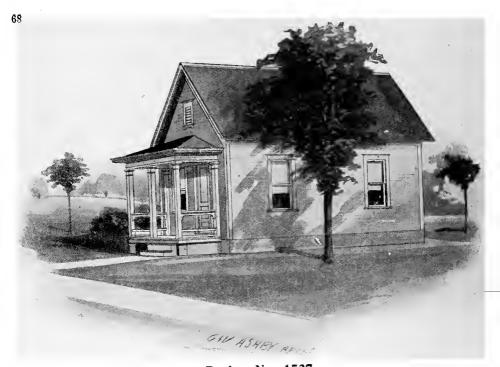

FLEVATIONS A front, right, left and rear elevation are furnished with all the plans. These drawings are complete and accurate in every respect. They show the shape, size and location of all doors, windows, porches, cornices, towers, bays, and the like; in fact, give you an exact scale picture of the house as it should be at completion. Full wall sections are given showing the construction from foundation to roof, the height of stories between the joists, height of plates, pitch of roof, etc.